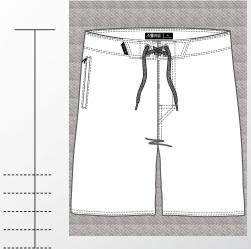

## TOUGH WHERE YOU NEED IT, STRETCH WHERE YOU FEEL IT

THE ULTIMATE SEARCH BOARDSHORT

12-01

ULTIMATE MIRAGE STRETCH

RONT PANEL

1413

SUPERSTRETCH NEOPRENE

STOE PANELS

REESPROOF

BACK PANEL

▲1008

ZIP POCKET

SILICON DRAWCORD

SURF GRIP

# **MIRAGE** THE ULTIMATE BOARDSHORT

WELDED SEAMS

LASER CUT TABS

**ELASTOSTRETCH 5** 