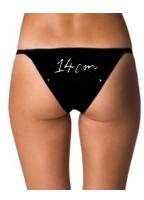

### BIKINI FIT GUIDE

Rip Curl presents a fit system to help you choose the best bikini for your body type.

FULL SUPPORT Both style and excellent support for a C to DD cup.

CHEEKY COVERAGE A flattering and comfortable shape with a little bit of cheek.

SKIMPY COVERAGE A brief fit with minimal coverage.