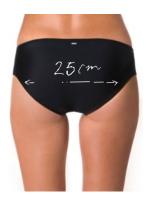

### BIKINI FIT GUIDE

Rip Curl presents a fit system to help you choose the best bikini for your body type.

#### COVERAGE

FULL COVERAGE Full coverage to flatter a curvy body shape.

GOOD COVERAGE A modest fit that looks good on every body.

LIGHT SUPPORT

Flirty and fun for an A or B cup

and petite frame.

GOOD SUPPORT Comfort and confidence for an A to C cup.

FULL SUPPORT Both style and excellent support for a C to DD cup.

CHEEKY COVERAGE A flattering and comfortable shape with a little bit of cheek.

SKIMPY COVERAGE A brief fit with minimal coverage.