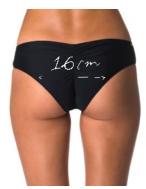

### BIKINI FIT GUIDE

Rip Curl presents a fit system to help you choose the best bikini for your body type.

FULL SUPPORT Both style and excellent support for a C to DD cup.

CHEEKY COVERAGE A flattering and comfortable shape with a little bit of cheek.

SKIMPY COVERAGE A brief fit with minimal coverage.