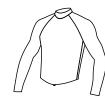

# RASHVESTS

## PERFORMANCE

**Performance Fit:** Body fitted to increase efficiency in the water by reducing drag.

**Relaxed Fit:** A slightly loser fit for more comfort and relaxed wearing.