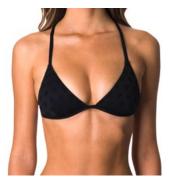

### BIKINI FIT GUIDE

Rip Curl presents a fit system to help you choose the best bikini for your body type.

#### COVERAGE

FULL COVERAGE Full coverage to flatter a curvy body shape.

GOOD COVERAGE A modest fit that looks good on every body.

LIGHT SUPPORT

Flirty and fun for an A or B cup

and petite frame.

GOOD SUPPORT Comfort and confidence for an A to C cup.

FULL SUPPORT Both style and excellent support for a C to DD cup.

CHEEKY COVERAGE A flattering and comfortable shape with a little bit of cheek.

SKIMPY COVERAGE A brief fit with minimal coverage.