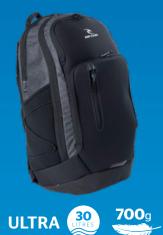

iciency in the water by reducing drag.



**Relaxed Fit:** A slightly loser fit for more comfort and relaxed wearing.











## F-LIGHT LIGHTWEIGHT TRAVEL BAGS









TRANSIT

F-LIGHT TRAVEL BAGS OVERCOME THE PROBLEMS THAT TRAVELLERS HAVE DEALT WITH IN THE PAST.

• SUPER LIGHTWEIGHT, ADAPTABLE AND VERSITILE.

• STRONG AND DURABLE THAT WILL STAND UP TO THE DEMANDS AND TORTURE PLACED ON BY BAGGAGE HANDLERS AND OTHERS.

• PACK LIGHTER, TAKE MORE, NO EXCESS CHARGES.



#### LIGHTWEIGHT TELESCOPIC HANDLES

#### TOUGH BASE - HARD WEARING PROTECTIVE BASE



LIGHTWEIGHT AND DURABLE MOULDED EVA BASE

CLIP & CONNECT - MAKING TRAVEL EASIER

450D MINI RIPSTOP FABRIC



HYDRO PROTECH - WATER RESISTANT COATED FABRIC

F-LIGHT

#### RIPCURE F-LIGHT LIGHTWEIGHT BACKPACKS





SEARCHER 35 900g















# RIP CURL LEATHER WALLETS

Premium Stylish Leather Wallets. With A Technical Point Of Difference And Unique Selling Proposition.



### Did you know?

Identify thieves can carry a small RFID reader in their pockets and by simply standing next to you with your credit card or passport in your pocket, their reader can download all your credit card details and personal information.