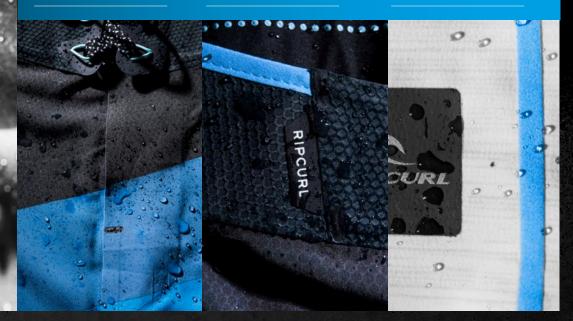

# **BOARDSHORT SEGMENTATION**

4-Way Marled Elastostretch Fabric. Ultimate light weight construction Mirage Ultimate waistband closure system with locking silicone infused draw cord. Welded seams with taped side seam Hydrophobic quick drying properties.

Elastic waist Waistline Drawcord Shorter volley fit. Durable fabrics

# **BOARDSHORT FIT & FABRIC GUIDE**

| MIRAGE ULTIMATE                  | MIRAGE                       | PRO | MIRAGE CORE            |                                                     |
|----------------------------------|------------------------------|-----|------------------------|-----------------------------------------------------|
| Ultimate stretch<br>& Durability | High perfo<br>strete         |     | Premium Stretch        |                                                     |
| TRI-BL                           | END STRETCH                  | RIP | SUEDE                  |                                                     |
|                                  | tton Blended<br>with Stretch |     | nal, durable<br>Fabric | 17 INCH<br>18 INCH<br>19 INCH<br>20 INCH<br>21 INCH |

## TOUGH WHERE YOU NEED IT, STRETCH WHERE YOU FEEL IT

THE ULTIMATE SEARCH BOARDSHORT

12-01

ULTIMATE MIRAGE STRETCH

RONT PANEL

1413

SUPERSTRETCH NEOPRENE

STOE PANELS

REESPROOF

BACK PANEL

▲1008

ZIP POCKET

SILICON DRAWCORD

SURF GRIP

# **MIRAGE** THE ULTIMATE BOARDSHORT

WELDED SEAMS

LASER CUT TABS

**ELASTOSTRETCH 5** 