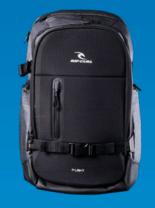

efficiency in the water by reducing drag.



**Relaxed Fit:** A slightly loser fit for more comfort and relaxed wearing.











## F-LIGHT LIGHTWEIGHT TRAVEL BAGS









TRANSIT

F-LIGHT TRAVEL BAGS OVERCOME THE PROBLEMS THAT TRAVELLERS HAVE DEALT WITH IN THE PAST.

• SUPER LIGHTWEIGHT, ADAPTABLE AND VERSITILE.

• STRONG AND DURABLE THAT WILL STAND UP TO THE DEMANDS AND TORTURE PLACED ON BY BAGGAGE HANDLERS AND OTHERS.

• PACK LIGHTER, TAKE MORE, NO EXCESS CHARGES.



#### LIGHTWEIGHT TELESCOPIC HANDLES

#### TOUGH BASE - HARD WEARING PROTECTIVE BASE



LIGHTWEIGHT AND DURABLE MOULDED EVA BASE

CLIP & CONNECT - MAKING TRAVEL EASIER

450D MINI RIPSTOP FABRIC



HYDRO PROTECH - WATER RESISTANT COATED FABRIC

F-LIGHT

#### RIPCURE F-LIGHT LIGHTWEIGHT BACKPACKS





SEARCHER 35 900g















# RIP CURL LEATHER WALLETS

Premium Stylish Leather Wallets. With A Technical Point Of Difference And Unique Selling Proposition.



### Did you know?

Identify thieves can carry a small RFID reader in their pockets and by simply standing next to you with your credit card or passport in your pocket, their reader can download all your credit card details and personal information.