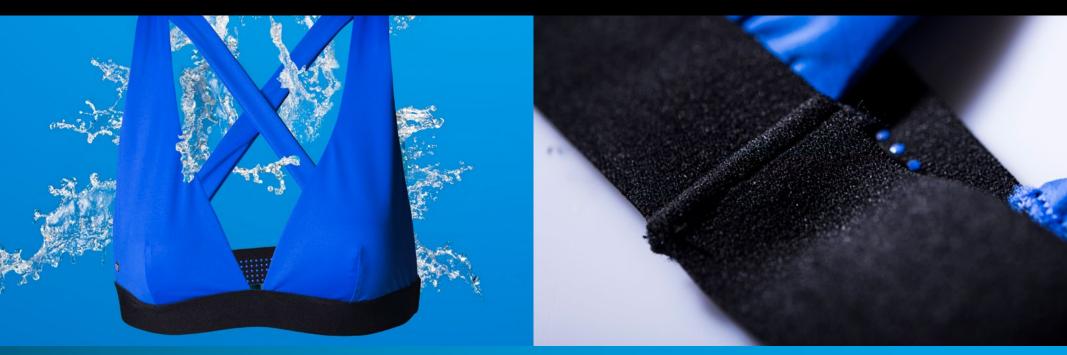

### BIKINI FIT GUIDE

Rip Curl presents a fit system to help you choose the best bikini for your body type.

#### COVERAGE

FULL COVERAGE Full coverage to flatter a curvy body shape.

GOOD COVERAGE A modest fit that looks good on every body.

LIGHT SUPPORT

Flirty and fun for an A or B cup

and petite frame.

GOOD SUPPORT Comfort and confidence for an A to C cup.

FULL SUPPORT Both style and excellent support for a C to DD cup.

CHEEKY COVERAGE A flattering and comfortable shape with a little bit of cheek.

SKIMPY COVERAGE A brief fit with minimal coverage.

### PERFORMANCE LYRCA

### MINIMAL STRUCTURE

Highest quality compression lycra sourced from Italy.

Seamless construction and reversible options enhance comfort and support.

#### MESH AND LASER CUTTING

To create water drainage for streamlined comfort.