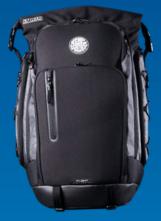

ody fitted to increase efficiency in the water by reducing drag.



**Relaxed Fit:** A slightly loser fit for more comfort and relaxed wearing.











## F-LIGHT LIGHTWEIGHT TRAVEL BAGS









TRANSIT

F-LIGHT TRAVEL BAGS OVERCOME THE PROBLEMS THAT TRAVELLERS HAVE DEALT WITH IN THE PAST.

• SUPER LIGHTWEIGHT, ADAPTABLE AND VERSITILE.

• STRONG AND DURABLE THAT WILL STAND UP TO THE DEMANDS AND TORTURE PLACED ON BY BAGGAGE HANDLERS AND OTHERS.

• PACK LIGHTER, TAKE MORE, NO EXCESS CHARGES.



#### LIGHTWEIGHT TELESCOPIC HANDLES

#### TOUGH BASE - HARD WEARING PROTECTIVE BASE



LIGHTWEIGHT AND DURABLE MOULDED EVA BASE

CLIP & CONNECT - MAKING TRAVEL EASIER

450D MINI RIPSTOP FABRIC



HYDRO PROTECH - WATER RESISTANT COATED FABRIC

F-LIGHT

#### RIPCURE F-LIGHT LIGHTWEIGHT BACKPACKS





SEARCHER 35 900g















# RIP CURL LEATHER WALLETS

Premium Stylish Leather Wallets. With A Technical Point Of Difference And Unique Selling Proposition.



### Did you know?

Identify thieves can carry a small RFID reader in their pockets and by simply standing next to you with your credit card or passport in your pocket, their reader can download all your credit card details and personal information.