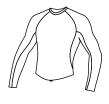

# RASHVESTS

## PERFORMANCE

**Performance Fit:** Body fitted to increase efficiency in the water by reducing drag.

**Relaxed Fit:** A slightly loser fit for more comfort and relaxed wearing.