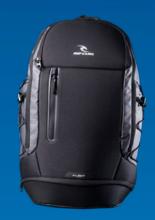

Body fitted to increase efficiency in the water by reducing drag.



**Relaxed Fit:** A slightly loser fit for more comfort and relaxed wearing.











## F-LIGHT LIGHTWEIGHT TRAVEL BAGS









TRANSIT

F-LIGHT TRAVEL BAGS OVERCOME THE PROBLEMS THAT TRAVELLERS HAVE DEALT WITH IN THE PAST.

• SUPER LIGHTWEIGHT, ADAPTABLE AND VERSITILE.

• STRONG AND DURABLE THAT WILL STAND UP TO THE DEMANDS AND TORTURE PLACED ON BY BAGGAGE HANDLERS AND OTHERS.

• PACK LIGHTER, TAKE MORE, NO EXCESS CHARGES.



#### LIGHTWEIGHT TELESCOPIC HANDLES

#### TOUGH BASE - HARD WEARING PROTECTIVE BASE



LIGHTWEIGHT AND DURABLE MOULDED EVA BASE

CLIP & CONNECT - MAKING TRAVEL EASIER

450D MINI RIPSTOP FABRIC



HYDRO PROTECH - WATER RESISTANT COATED FABRIC

F-LIGHT

#### RIPCURE F-LIGHT LIGHTWEIGHT BACKPACKS





SEARCHER 35 900g















# RIP CURL LEATHER WALLETS

Premium Stylish Leather Wallets. With A Technical Point Of Difference And Unique Selling Proposition.



### Did you know?

Identify thieves can carry a small RFID reader in their pockets and by simply standing next to you with your credit card or passport in your pocket, their reader can download all your credit card details and personal information.