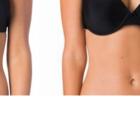

### BIKINI FIT GUIDE

Rip Curl presents a fit system to help you choose the best bikini for your body type.

FULL SUPPORT Both style and excellent support for a C to DD cup.

CHEEKY COVERAGE A flattering and comfortable shape with a little bit of cheek.

SKIMPY COVERAGE A brief fit with minimal coverage.