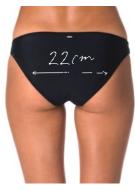

### BIKINI FIT GUIDE

Rip Curl presents a fit system to help you choose the best bikini for your body type.

#### COVERAGE

FULL COVERAGE Full coverage to flatter a curvy body shape.

GOOD COVERAGE A modest fit that looks good on every body.

LIGHT SUPPORT

Flirty and fun for an A or B cup

and petite frame.

GOOD SUPPORT Comfort and confidence for an A to C cup.

FULL SUPPORT Both style and excellent support for a C to DD cup.

CHEEKY COVERAGE A flattering and comfortable shape with a little bit of cheek.

SKIMPY COVERAGE A brief fit with minimal coverage.