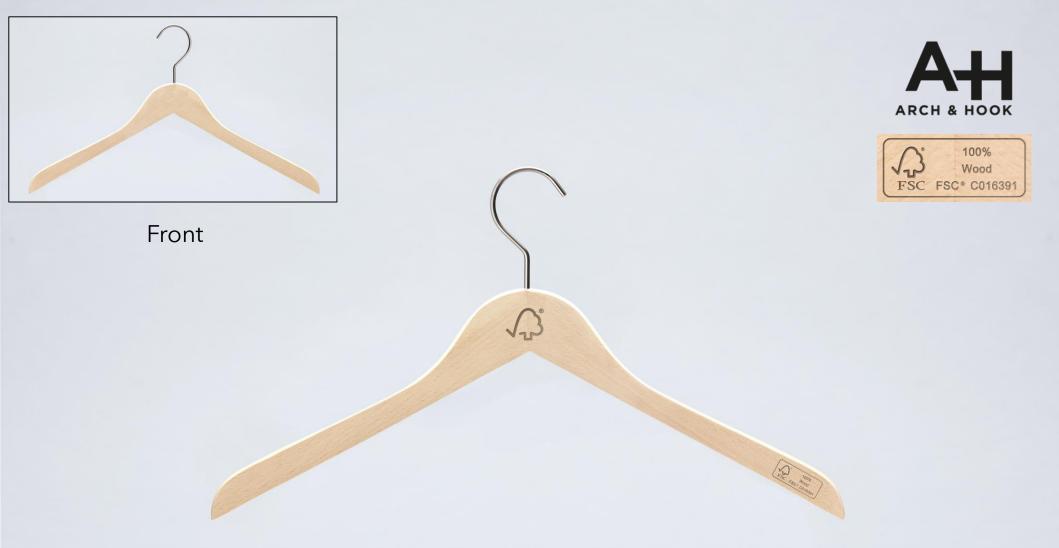

# FSC®-CERTIFIED WOOD

#### SUSTAINABLE

FSC® certified wooden clothing hangers

#### **BEECH WOOD**

Many inferior hangers are derived from Lotus wood

## What is FSC ®

A&H are certified by the Forest Stewardship Council ®, an independent, non-profit organization that protects forests for future generations.

Arch & Hook's wooden hangers are solely crafted from sustainably sourced woods.