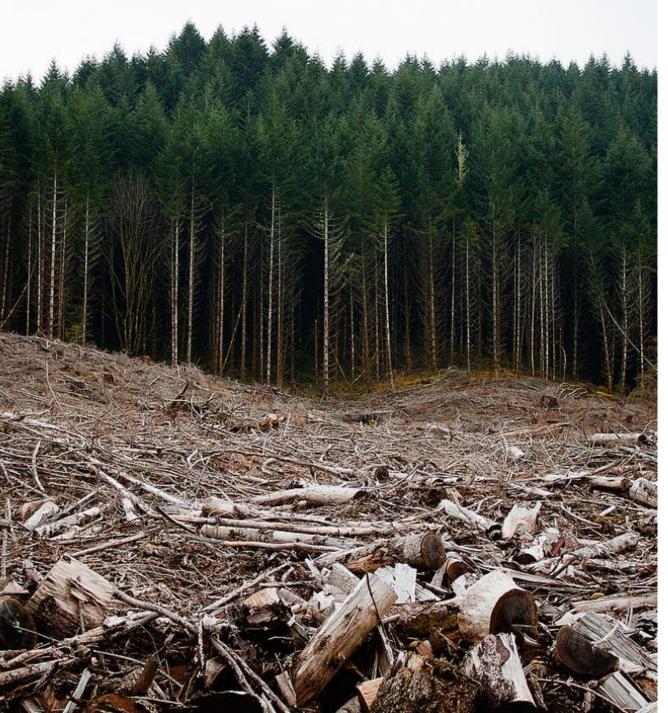

# **DEFORESTATION**

Up to 27 soccer fields of forest is destroyed every minute.

Arch & Hook targets deforestation by exclusively using FSC® certified wood.