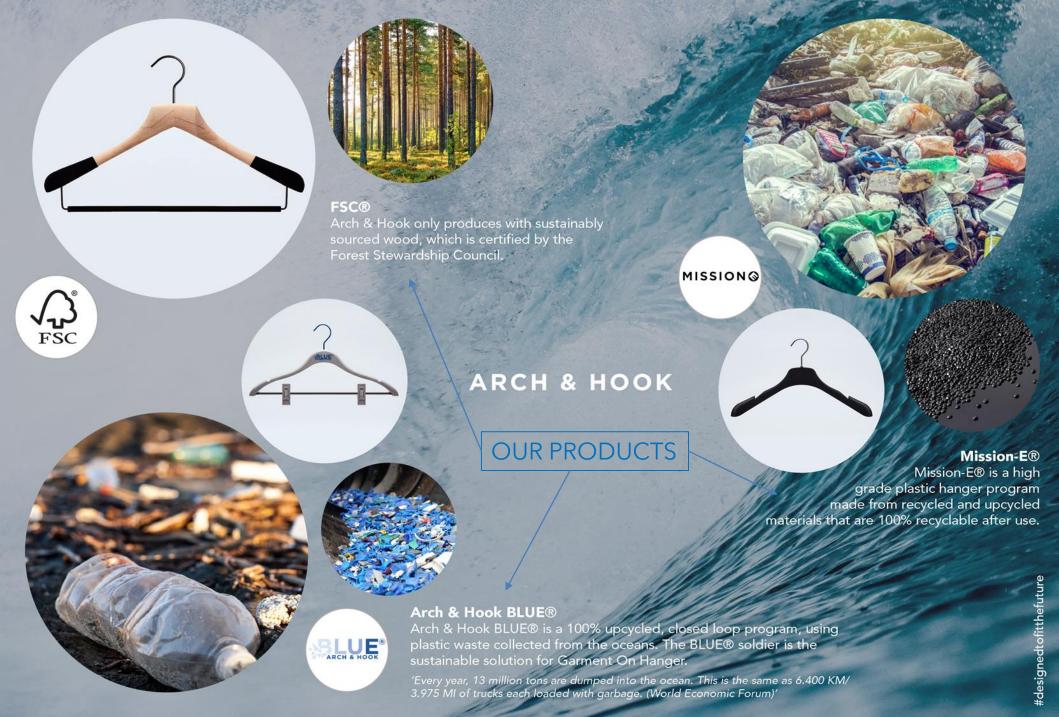

To that end we have developed and implemented the following sustainable hanger programs:

- FSC ® certified Wood hangers All wooden products are produced using sustainably sourced wood and are FSC ® (Forest Stewardship Council) certified
- Mission-E® Produced using a high-grade plastic that is recycled, upcycled and 100% recyclable after use.
- A&H Blue ® Derived from 100% upcycled marine plastic waste from the oceans and is 100% recyclable at the end of its life.
- Arch & Hook Blue ® is post-consumer plastic that is ocean bound
  - We believe that we, as an industry, have a responsibility to care for the earth.

## What is FSC ®

A&H are certified by the Forest Stewardship Council ®, an independent, non-profit organization that protects forests for future generations.

Arch & Hook's wooden hangers are solely crafted from sustainably sourced woods.

# **DEFORESTATION**

Up to 27 soccer fields of forest is destroyed every minute.

Arch & Hook targets deforestation by exclusively using FSC® certified wood.

#### SUSTAINABILITY

MISSION-E® - fully recyclable FSC® - sustainable wood production BLUE® - marine plastics